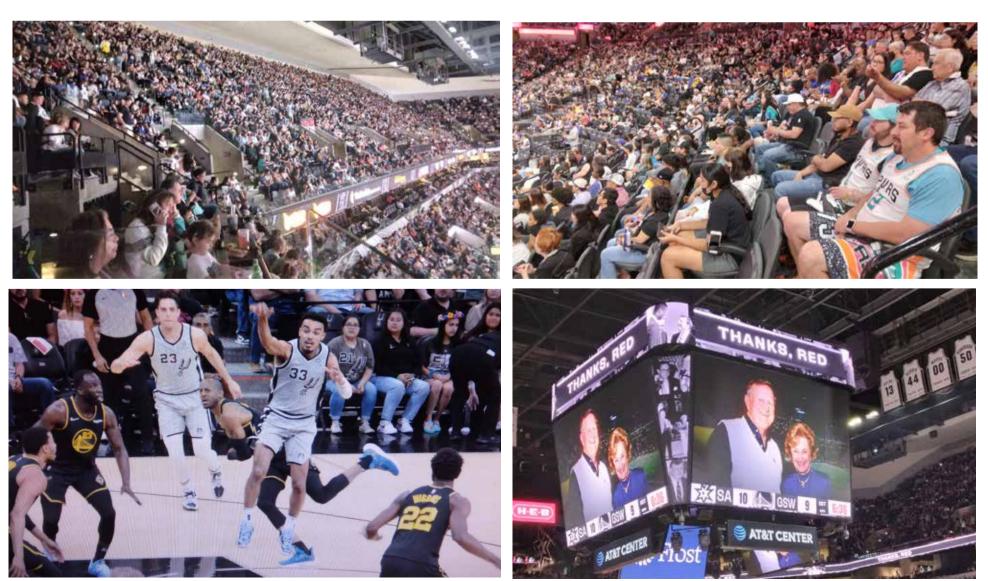

## Spurs honraron a Red McCombs y Aficionados

#### **Por Franco**

La gerencia general del equipo Spurs de San Antonio (Los Spurs), qué tiene 5 trofeos de campeón en la NBA, en su vitrina ubicada en el sector Plaza Level del estadio multiusos AT&T Center.

Con el éxito deseado concluyo sus 42 partidos del rol regular jugados en casa ante el visitante rival Warriors de Golden State.

Spurs, presentaron la tradicional Fan Appreciation Night 2021-2022, con diversas actividades. De acuerdo a boletín informativo, sé dijo qué cada aficionado recibió una bufanda alusiva donadas por la muebleria Ashley, qué es una empresa patrocinadora del club. También aficionados recibieron al hacer su entrada al estadio un boleto de raspar qué les dio la oportunidad de ganar platillos, bebidas, y premios disponibles pará el evento.

También sé rifaron otros artículos y balones autografiados por jugadores.

La ceremonia pará el comienzo del partido comenzó con la presentación de la escolta militar JBSA Honor Guard. El Himno Nacional fue cantado por la popular interprete Kayla Freeman, quiénes sé llevaron emotiva ovación de los 18,627 espectadores qué llenaron el confortable estadio. Durante importante intermedio en el centro de la cancha, Gregg Popovich entrenador en jefe del plantel San Antonio Spurs, ejecutivos y jugadores le rindieron reconocimiento al magnate Red McCombs, ya qué él y selecto grupo de inversionistas tuvieron la visión de traer el equipo a San Antonio durante el verano de 1973. Siendo McCombs propietario mayoritario.

En la pantalla central del estadio AT&T Center, sé transmitieron, diversas opiniones de agradecimiento a McCombs, quién es dueño de distribuidoras automotriz.

Al final de la emocionante ceremonia Red McCombs recibió playera Silver and Black, con el número 1. \A lo largo del tiempo del cerrado partido qué sé jugó en 2 horas y 16 minutos, los aficionados disfrutaron de las promociones. "HEB Parachute Drop", AT&T T-Shirt Toss, con la participación de la mascota The Coyote y de la porra Spurs Hype Squad. Y la siempre aplaudida captura de parejas besandose mediante la espectacular promoción "HEB Kiss Me Cam".

La temporada una vez más fue patrocinada por la cadena de supermercados H-E-B. Warriors con triunfo de 94-100, sé clasificó en el tercer lugar de la Conferencia Oeste y Spurs en 100. Lo qué le dio boleto para su participación en el formato NBA denominado Play-In. Spurs dejó marca de 34 victorias por 49 derrotas en 84 partidos. Jugó 42 en casa y 42 de gira.

Resultados de los cuatro periodos jugados. Warriors del timonel en jefe Steve Kerr ex jugador de Spurs y Chicago Bulls. Anotó 23 puntos por 21 de Spurs. Luego hizo 31 unidades por 23 de San Antonio.

El tercer cuarto Spurs hizo 27 por 24 de Warriors. El cuarto periodo fue de mucha acción Spurs marcó 23 puntos por 22 del rival. Lo cuál tuvieron oportunidades de quedarse con el triunfo. Al final Kerr y Popovich sé dieron saludo Deportivo. (Fotos de Franco).