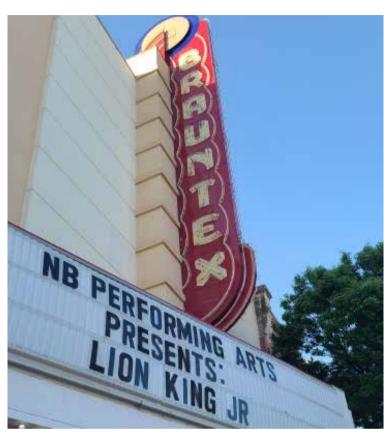

# The Lion King Performance

#### By: Ramon Chapa. Jr.

La Prensa Texas was honored to be in attendance at The Lion King performance at the Brauntex Theatre in New Braunfels, TX which was Spectacular. They sang all the songs from the movie and played it to the tee with great performers, it was a first class event. The pictures tell the story.