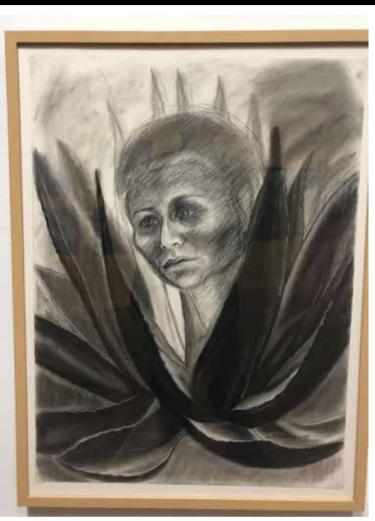

Santa Barraza, "Head Emerging From a Maguey," Charcoal on paper, 1985. Photo by Ricardo Romo

Barraza, Carmen Lomas Garza, Amado Peña, and Carolina Flores. With the exception of Flores, all of these artists had left the Con Safos group founded in San Antonio to form their own arts organization which they named "Los Quemados," the burned ones.