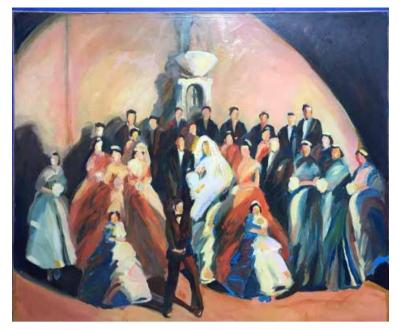

In the early 1970s, Chicano artists began forming cooperatives and artis-

Carolina Flores, "Boda en Sanderson, Texas, 1971. Oil on canvas, 60'x72'. Photo by Ricardo Romo

tic organizations. For a short time, Barraza belong to Los Quemados, a group that included several artists from Austin. Among them were Amado Peña, Luis Guerra, Jose Treviño, Carmen Lomas Garza, and Carolina Flores. After leaving Los Quemados, Barraza cofounded, with Nora González Dodson, the group Mujers Artistas del Suroeste [MAS]. MAS was incorporated by Alicia Arredondo, Sylvia Orozco, and Santa Barraza. Barraza was also active with local Chicano artists and Juarez-Lincoln students who founded LUCha at Juarez-Lincoln University in Austin, a campus affiliated with the Antioch Graduate School of Education.

5. Carolina Flores lived in Austin during the 1970s and studied art at The University of Texas. Several of her paintings in the exhibit are of her family. She explained that while studying in Austin she painted her family because she missed them. Among her early works is a painting of her grandparents titled "Francisca y Rafael." Other early paintings include one of a large family group surrounding a newly wedded couple as well as a self-portrait. Over the past three decades, Flores has painted in her San Antonio studio at the Blue Star Complex.