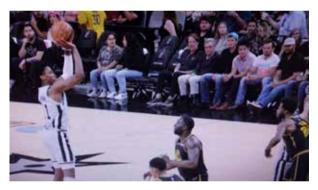

En las fotos aparecen Pop, en fotografía de cortesía de Spurs.

Fans tomandose fotografías frente al logo de Spurs. Kayla Freeman, contando el Himno Nacional en psrtido vs. Warriors. El guardia novato canadiense Josh Primo, en tiró a la canasta vs. Warriors. (Fotos de Franco).