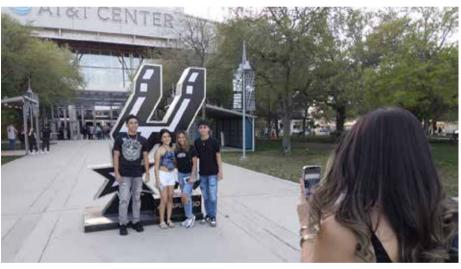

En las fotos aparecen Pop, en fotografía de cortesía de Spurs.

Fans tomandose fotografías frente al logo de Spurs. Kayla Freeman, contando el Himno Nacional en psrtido vs. Warriors. El guardia novato canadiense Josh Primo, en tiró a la canasta vs. Warriors. (Fotos de Franco).