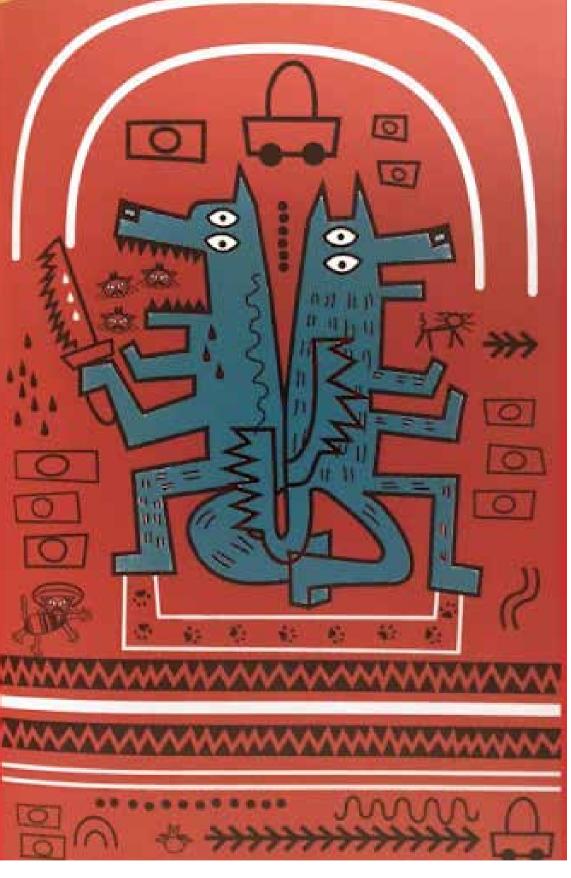

Among the works that my wife

and I donated to the Smithsonian on display at the Carter Museum were 11 prints by San Antonio artist, Michael Menchaca. Raised in San Antonio, Menchaca celebrates his memories and his Latino heritage by attempting to connect his viewers with history, folklore, and popular culture. Menchaca is a gifted graphic artist and printer and considers his work a reflection of his upbringing, his home, his community, and his family. Many of his paintings are personal stories, including nostalgic memories.

Menchaca's artistic inspiration comes from many sources, but the visual narratives of artist Carmen Lomas Garza caught his eye early in his career. It should be noted that Lomas Garza also

Zeke Peña, A Nomad in Love, 2015. Augmented reality screenprint 27x19 in.

Gift of the artist to the Smithsonian. Photo by Ricardo Romo.

introduces folkloric interpretation in her work. Menchaca's signature motif is a mustachioed cat that represents the artist and his Latino community. He selected a cat icon for many reasons, but he is particularly influenced by popular culture and pre-Columbian images. Many of his figures are featured in his work wearing ancient masks and are inspired by Aztec and Mayan codices.