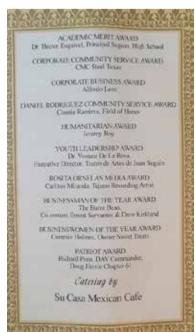

## Seguin/Guadalupe County Hispanic Chamber of Commerce 33rd Annual Awards Banquet

### By Ramon Chapa. Jr.

LPT Community Liaison Ramon Chapa, Jr. had an incredible time at the Seguin/Guadalupe County Hispanic Chamber of Commerce 33rd Annual Awards Banquet! La Prensa Texas congratulates all the award winners!