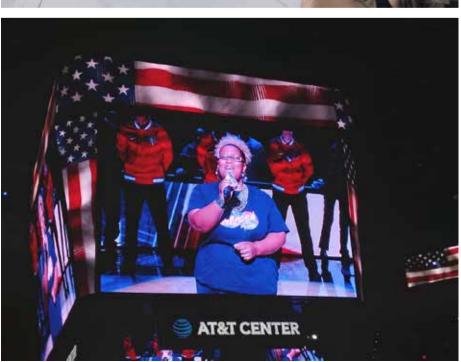

En las fotos aparecen Pop, en fotografía de cortesía de Spurs.

Fans tomandose fotografías frente al logo de Spurs. Kayla Freeman, contando el Himno Nacional en psrtido vs. Warriors. El guardia novato canadiense Josh Primo, en tiró a la canasta vs. Warriors. (Fotos de Franco).