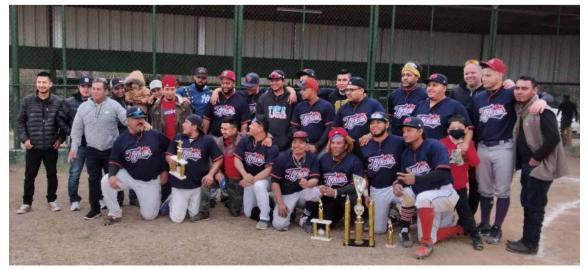

## Luis Cerros sé encumbra cómo manejador de equipos campeones Los Tigres y Águilas

### Por Sendero Deportivo

En la región de San Antonio y condados en los alrededores en sur de Texas, sé ha venido destacando cómo timonel Luis Cerros.

Quién desde el 2015, ha puesto etiqueta triunfadora a las franquicias del béisbol independiente Los Tigres club al qué nombró en honor de su equipo favorito Los Tigres de México afiliados al circuito Mexicano de Liga Triple A. Y posteriormente al trabuco Águilas del Veracruz.

Con esos dos clubes Cerros, cumplió con sus metas de hacerlos campeones lo cuál logró indiscutiblemente en Liga Regional Los Amigos de San Antonio, dirigida por Raúl Aguiñaga y posteriormente por él.

Cerros, dijo ha La Prensa Texas, haber ganado 3 campeonatos, ante los duro rivales representativos de Blanco, Kerrville y Fredericksburg.

De ahí sé fue a competir en la legendaria Colt 45 Baseball League dónde perdió final ante Dodgers. Su instinto triunfador lo llevó a ser nombrado manager de Águilas en Colt 45, dónde viendo la calidad beisbolera. Reforzo el club y ello le dio la satisfacción de conquistar dos campeonatos del playoff ante el gran rival Indios de Nava del legendario manager internacional Pachin Martínez.

Tras haber logrado ésa meta. Cerros. Con el respaldo de su esposa María, sus hijos Luis Jr. Derek y el menor Leonardo. Sé traslado con Águilas a la liga Abierta dominical Potranco, dónde fue eliminado en playoffs por Cardenales qué le había tocado jugar en el mismo grupo.

Cardenales de Nacho García y Efrain Cruz Franco logró la captura de su primer banderín

Con la espina dentro Luis Cerros, retorno al siguiente torneo, pero con su equipo Los Tigres, qué fueron ubicados en la zona sur dónde consumaron 11 victorias por 1 derrota. Siendo su lanzador estelar Juan Serrano quién sé anotó las 11 victorias por una derrota justamente ante Cardenales. En la postemporada Los Tigres salieron adelante con Serrano en la lomita, qué ganó cuatro partidos seguidos para darle a Los Tigres el trofeo de campeón ante Cardenales.

"El trofeo sé lo dedicamos a mi hijo Junior qué éste 23 de enero cumplió años. También a nuestros jugadores, familiares y base de seguidores. Entre ellos mí señor padre José Isabel Cerros "La Chiva", quién jugó buena pelota allá en México".

Cerros dijo haberse sorprendido cuándo Junior le dijo sentirse orgulloso de él. "Ahora en está temporada quiero ganar el campeonato dirigiendo a Águilas en Potranco Baseball League. Ésa es mí espinita qué traigo, contra el rival qué nos toqué en la postemporada", indicó Cerros.

Águilas sé encuentra bien situados en el standing general por lo qué hasta ahí vamos bien", concluyo el ganador estratega. (Fotos de Franco).