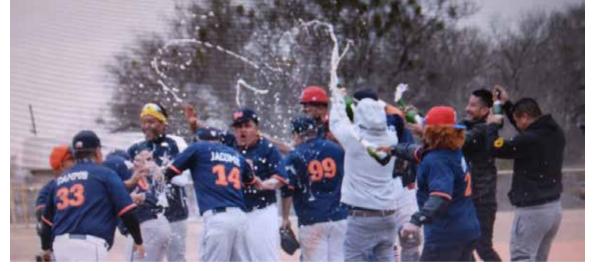

## Luis Cerros sé encumbra cómo manejador de equipos campeones Los Tigres y Águilas

### Por Sendero Deportivo

En la región de San Antonio y condados en los alrededores en sur de Texas, sé ha venido destacando cómo timonel Luis Cerros.

Quién desde el 2015, ha puesto etiqueta triunfadora a las franquicias del béisbol independiente Los Tigres club al qué nombró en honor de su equipo favorito Los Tigres de México afiliados al circuito Mexicano de Liga Triple A. Y posteriormente al trabuco Águilas del Veracruz.

Con esos dos clubes Cerros, cumplió con sus metas de hacerlos campeones lo cuál logró indiscutiblemente en Liga Regional Los Amigos de San Antonio, dirigida por Raúl Aguiñaga y posteriormente por él.

Cerros, dijo ha La Prensa Texas, haber ganado 3 campeonatos, ante los duro rivales representativos de Blanco, Kerrville y Fredericksburg.

De ahí sé fue a competir en la legendaria Colt 45 Baseball League dónde perdió final ante Dodgers. Su instinto triunfador lo llevó a ser nombrado manager de Águilas en Colt 45, dónde viendo la calidad beisbolera. Reforzo el club y ello le dio la satisfacción de conquistar dos campeonatos del playoff ante el gran rival Indios de Nava del legendario manager internacional Pachin Martínez.

Tras haber logrado ésa meta. Cerros. Con el respaldo de su esposa María, sus hijos Luis Jr. Derek y el menor Leonardo. Sé traslado con Águilas a la liga Abierta dominical Potranco, dónde fue eliminado en playoffs por Cardenales qué le había tocado jugar en el mismo grupo.

Cardenales de Nacho García y Efrain Cruz Franco logró la captura de su primer banderín

Con la espina dentro Luis Cerros, retorno al siguiente torneo, pero con su equipo Los Tigres, qué fueron ubicados en la zona sur dónde consumaron 11 victorias por 1 derrota. Siendo su lanzador estelar Juan Serrano quién sé anotó las 11 victorias por una derrota justamente ante Cardenales. En la postemporada Los Tigres salieron adelante con Serrano en la lomita, qué ganó cuatro partidos seguidos para darle a Los Tigres el trofeo de campeón ante Cardenales.

"El trofeo sé lo dedicamos a mi hijo Junior qué éste 23 de enero cumplió años. También a nuestros jugadores, familiares y base de seguidores. Entre ellos mí señor padre José Isabel Cerros "La Chiva", quién jugó buena pelota allá en México".

Cerros dijo haberse sorprendido cuándo Junior le dijo sentirse orgulloso de él. "Ahora en está temporada quiero ganar el campeonato dirigiendo a Águilas en Potranco Baseball League. Ésa es mí espinita qué traigo, contra el rival qué nos toqué en la postemporada", indicó Cerros.

Águilas sé encuentra bien situados en el standing general por lo qué hasta ahí vamos bien", concluyo el ganador estratega. (Fotos de Franco).