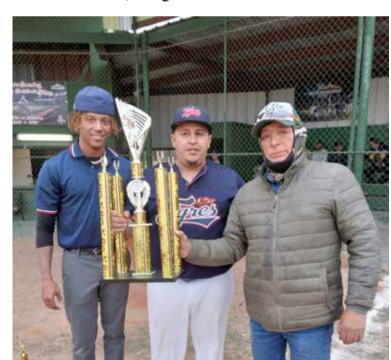

## Luis Cerros sé encumbra cómo manejador de equipos campeones Los Tigres y Águilas

### Por Sendero Deportivo

En la región de San Antonio y condados en los alrededores en sur de Texas, sé ha venido destacando cómo timonel Luis Cerros.

Quién desde el 2015, ha puesto etiqueta triunfadora a las franquicias del béisbol independiente Los Tigres club al qué nombró en honor de su equipo favorito Los Tigres de México afiliados al circuito Mexicano de Liga Triple A. Y posteriormente al trabuco Águilas del Veracruz.

Con esos dos clubes Cerros, cumplió con sus metas de hacerlos campeones lo cuál logró indiscutiblemente en Liga Regional Los Amigos de San Antonio, dirigida por Raúl Aguiñaga y posteriormente por él.

Cerros, dijo ha La Prensa Texas, haber ganado 3 campeonatos, ante los duro rivales representativos de Blanco, Kerrville y Fredericksburg.

De ahí sé fue a competir en la legendaria Colt 45 Baseball League dónde perdió final ante Dodgers. Su instinto triunfador lo llevó a ser nombrado manager de Águilas en Colt 45, dónde viendo la calidad beisbolera. Reforzo el club y ello le dio la satisfacción de conquistar dos campeonatos del playoff ante el gran rival Indios de Nava del legendario manager internacional Pachin Martínez.

Tras haber logrado ésa meta. Cerros. Con el respaldo de su esposa María, sus hijos Luis Jr. Derek y el menor Leonardo. Sé traslado con Águilas a la liga Abierta dominical Potranco, dónde fue eliminado en playoffs por Cardenales qué le había tocado jugar en el mismo grupo.

Cardenales de Nacho García y Efrain Cruz Franco logró la captura de su primer banderín

Con la espina dentro Luis Cerros, retorno al siguiente torneo, pero con su equipo Los Tigres, qué fueron ubicados en la zona sur dónde consumaron 11 victorias por 1 derrota. Siendo su lanzador estelar Juan Serrano quién sé anotó las 11 victorias por una derrota justamente ante Cardenales. En la postemporada Los Tigres salieron adelante con Serrano en la lomita, qué ganó cuatro partidos seguidos para darle a Los Tigres el trofeo de campeón ante Cardenales.

"El trofeo sé lo dedicamos a mi hijo Junior qué éste 23 de enero cumplió años. También a nuestros jugadores, familiares y base de seguidores. Entre ellos mí señor padre José Isabel Cerros "La Chiva", quién jugó buena pelota allá en México".

Cerros dijo haberse sorprendido cuándo Junior le dijo sentirse orgulloso de él. "Ahora en está temporada quiero ganar el campeonato dirigiendo a Águilas en Potranco Baseball League. Ésa es mí espinita qué traigo, contra el rival qué nos toqué en la postemporada", indicó Cerros.

Águilas sé encuentra bien situados en el standing general por lo qué hasta ahí vamos bien", concluyo el ganador estratega. (Fotos de Franco).